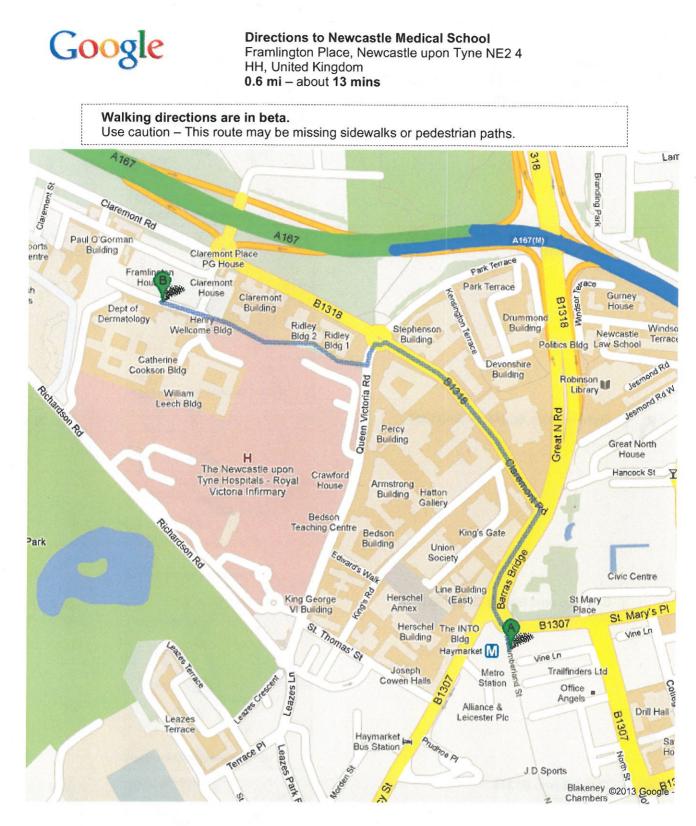

## Haymarket Metro to Newcastle Medical School - Google Maps

Medical School (Leech Building)

Newcastle University

Framlington Place

Tel: 0191 222 7351 (Porters Desk)

Station to Medical School: Either by taxi (easiest option) or take Metro to Haymarket (two stops from Central Station)

- Exit on to Percy Street

 Filter through campus, via Kings Walk (take the stairs between Campus Coffee and KIng's Gate Building) or follow the route shown above along Claremont Road)

- Up Lovers Lane, leading to Framlington Place. Faculty of Medical Science is to your left. Go in the Medical School Main Entrance and ask at the Porters Desk for directions to the Leech Building.